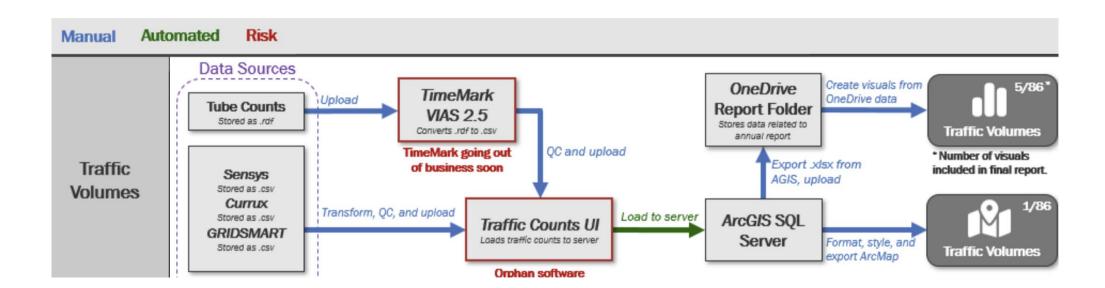

## √ Workflow automation opportunities

## **Automation**

- ✓ Leverage available automation tools
- ✓ Plan before implementing